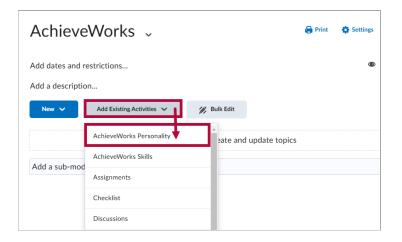

 Within a Content Module, click on [Add Existing Activities] → [AchieveWorks Personality]

2. You can find the [AchieveWorks Skills] option right below.

| AchieveWorks ~                      |                                       | 🔒 Print | Settings |
|-------------------------------------|---------------------------------------|---------|----------|
| Add dates and r<br>Add a descriptic |                                       |         | ۲        |
| New 🗸                               | Add Existing Activities 🗸 🥢 Bulk Edit |         |          |
|                                     | AchieveWorks Personality              | pics    |          |
| Add a sub-mod                       | AchieveWorks Skills                   |         |          |
|                                     | Assignments                           |         |          |
|                                     | Checklist                             |         |          |
|                                     | Discussions                           |         |          |