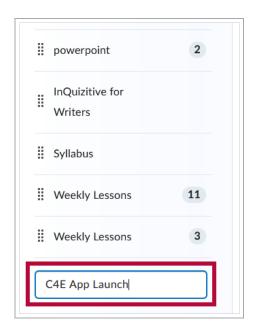

3. Give your new module a title, for example, **C4E App Launch**, and press **Enter**.

Access the new module you created in the previous step. From the [Add Existing Activities]
dropdown, select [Connect4Education].