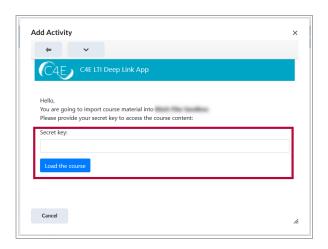

5. On the screen that appears labeled **Add Activity**, click **[Accept]**.

6. After clicking [Accept], you will be prompted to enter the Secret Key for this specific course. This key will be provided to you by the Connect For Education Technical Support Team. Enter the Secret Key for the course and click [Load the course].