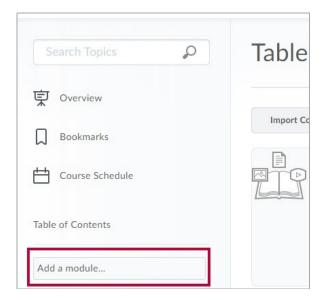

- 1. Open your course in D2L.
- 2. Navigate to [Content]. If you have not yet created a module to insert the integration into, then from the Table of Contents on the left, click into the [Add a module...] field. If you already have created a module to insert the integration into, select the module where you want to insert the Connect4Education integration and skip to Step 4.