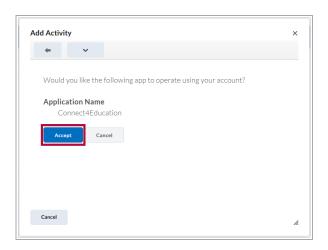

5. On the screen that appears labeled **Add Activity**, click **[Accept]**.

6. After clicking [Accept], you will be prompted to enter the Secret Key for this specific course. This key will be provided to you by the Connect For Education Technical Support Team. Enter the Secret Key for the course and click [Load the course].