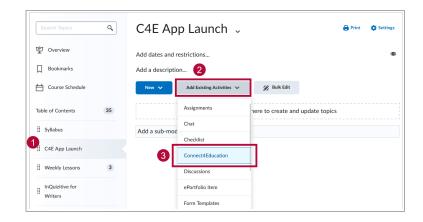

3. Give your new module a title, for example, **C4E App Launch**, and press **Enter**.

Access the new module you created in the previous step. From the [Add Existing Activities]
dropdown, select [Connect4Education].