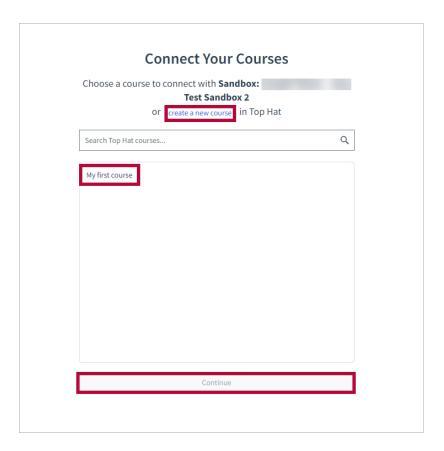

If you have already created a Top Hat course, select that course to connect to your D2L section and click [Continue]. If you haven't made a course yet, choose [Create a New Course].

7. Now your D2L course is connected to Top Hat.