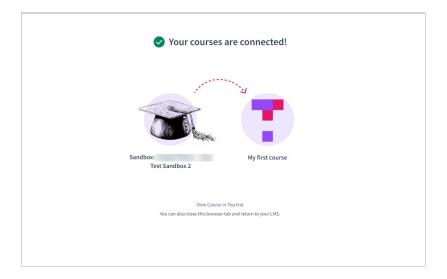

If you have already created a Top Hat course, select that course to connect to your D2L section and click [Continue]. If you haven't made a course yet, choose [Create a New Course].

7. Now your D2L course is connected to Top Hat.