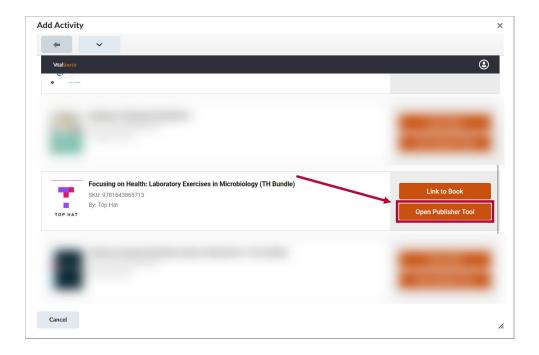

2. Confirm the textbook is correct and choose [Open Publisher Tool].

3. Select the Content you wish to add to the D2L Module by selecting the checkbox next to each item. If this is a graded item, make sure to click [Sync grade of selected content] is checked. Then click [Continue].