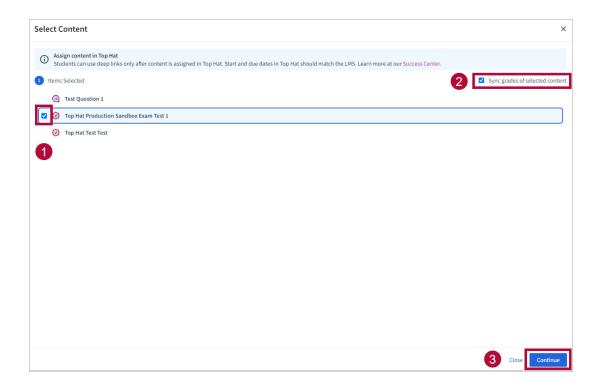

2. Confirm the textbook is correct and choose [Open Publisher Tool].

3. Select the Content you wish to add to the D2L Module by selecting the checkbox next to each item. If this is a graded item, make sure to click [Sync grade of selected content] is checked. Then click [Continue].

**NOTE:** If **[Sync Grade of selected content]** was selected, a Grade Item in D2L will be instantly and automatically created with the same name.

4. If the items are correct on the Confirmation window, click **[Confirm]**.