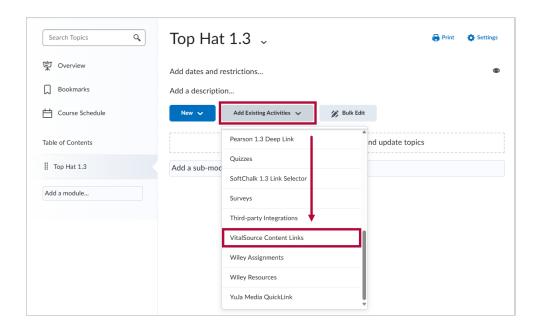

4. Log into your Faculty **Top Hat** Account.

5. Select your Top Hat Course and **[Continue]**.

6. Confirm your courses are properly connected.

Adding Top Hat Content to a Module using Course Materials

1. Navigate to the Content Module you wish Top Hat items to be placed in and click [Add Existing Activities] and select [VitalSource Content Links].