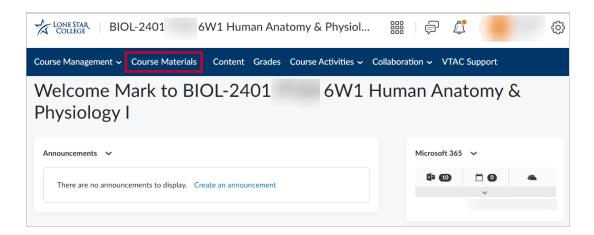

#### Connecting Top Hat with your D2L Course via Course Materials

- 1. Navigate to your D2L course.
- 2. From the course Navbar, click [Course Materials].

3. The **Course Materials Dashboard** will open in a new browser tab.