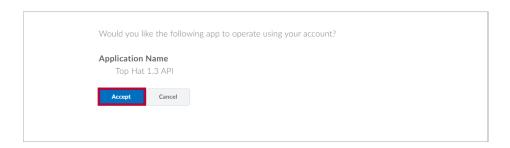

2. Search for Top Hat in the Search Box and select [Top Hat 1.3].

3. Select **[Top Hat 1.3]** from your content module.

4. Select [Accept] to allow Top Hat to connect to your D2L section.

5. Search and select **[Lone Star College System]** and log into your Top Hat account. If you don't have a Top Hat account, click **[Create One]** at the bottom of the page.