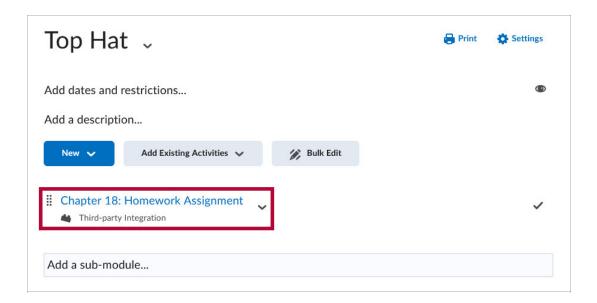

nected.



Adding Top Hat Content to a Module using Course Materials

1. Navigate to the Content Module you wish Top Hat items to be placed in and click [Add Existing Activities] and select [VitalSource Content Links].



2. Confirm the textbook is correct and choose [Open Publisher Tool].



3. Select the Content you wish to add to the D2L Module by selecting the checkbox next to each item. If this is a graded item, make sure to click [Sync grade of selected content] is checked. Then click [Continue].



**NOTE:** If **[Sync Grade of selected content]** was selected, a Grade Item in D2L will be instantly and automatically created with the same name.

4. If the items are correct on the Confirmation window, click **[Confirm]**.



5. Your Top Hat item(s) are now linked in your D2L Module.



## Activating Top Hat in your D2L Course (Only if the course is not part of Star Bundle)

**ALERT**: The following steps are used for courses which are **not** participating in the Star Bundle. This will only pertain to a small number of courses such as Dual Credit courses. **DO NOT** use these steps if your course materials are found in VitalSource and available to students via the Star Bundle. If you are not certain, please contact your **Top Hat representative** for assistance.

- 1. Send an email to VTAC@lonestar.edu ().
- 2. Include a list of the courses, complete with course ID, section numbers and terms, in which you want to use Top Hat.

### Connecting Top Hat with your D2L Course when not using Star Bundle

Once the integration has been set up in your course, use the following s