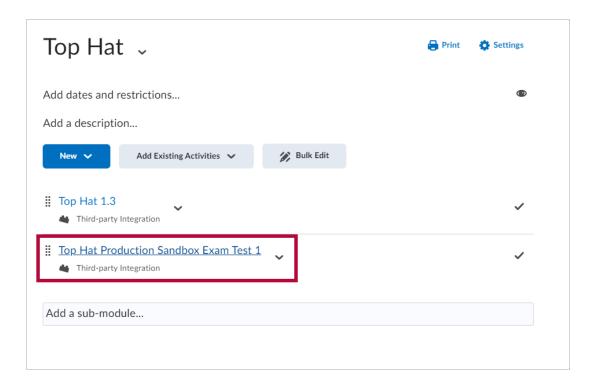

hoose [Create a New Course].



7. Now your D2L course is connected to Top Hat.



# Adding Top Hat Content to a Module when not using Star Bundle

1. Navigate to the Content Module you wish Top Hat items to be placed in and click [Add Existing Activities] and select [Top Hat 1.3 Deep Link Quick Link].



 Select the Content you wish to add to the D2L Module by selecting the checkbox next to each item. If this is a graded item, make sure [Sync grade of selected content] is checked. Then click [Continue].



**NOTE:** If **[Sync Grade of selected content]** was selected, a Grade Item in D2L will be instantly and automatically created with the same name.

3. If the items are correct on the Confirmation window, click **[Confirm]**.



4. Your Top Hat items are now linked in your D2L Module.