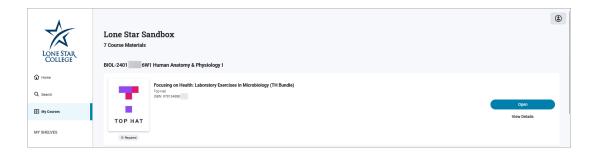

#### Connecting Top Hat with your D2L Course via Course Materials

- 1. Navigate to your D2L course.
- 2. From the course Navbar, click [Course Materials].

3. The **Course Materials Dashboard** will open in a new browser tab.