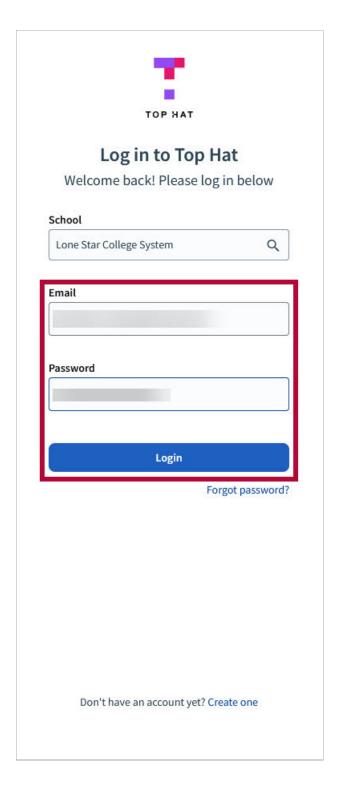

4. Log into your Faculty **Top Hat** Account.

5. Select your Top Hat Course and **[Continue]**.

6. Confirm your courses are properly connected.

Adding Top Hat Content to a Module using Course Materials

1. Navigate to the Content Module you wish Top Hat items to be placed in and click [Add Existing Activities] and select [VitalSource Content Links].