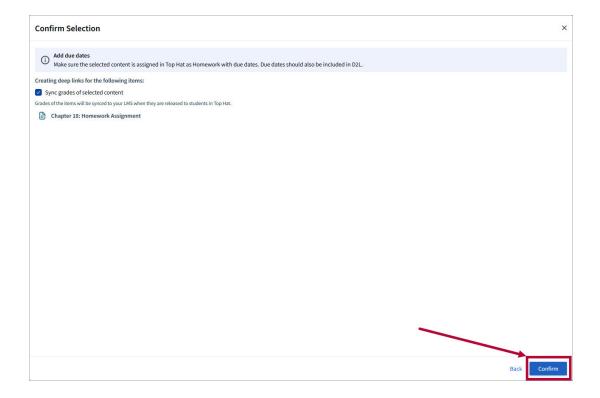

**NOTE:** If **[Sync Grade of selected content]** was selected, a Grade Item in D2L will be instantly and automatically created with the same name.

4. If the items are correct on the Confirmation window, click **[Confirm]**.