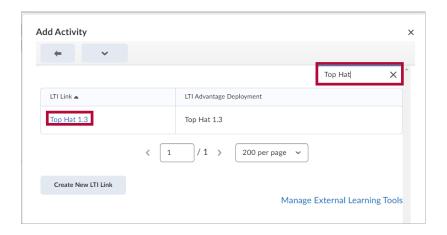

2. Search for Top Hat in the Search Box and select [Top Hat 1.3].

3. Select **[Top Hat 1.3]** from your content module.

4. Select [Accept] to allow Top Hat to connect to your D2L section.

5. Search and select **[Lone Star College System]** and log into your Top Hat account. If you don't have a Top Hat account, click **[Create One]** at the bottom of the page.