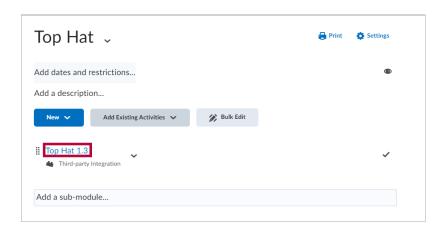

dit courses. **DO NOT** use these steps if your course materials are found in VitalSource and available to students via the Star Bundle. If you are not certain, please contact your **Top Hat representative** for assistance.

- 1. Send an email to VTAC@lonestar.edu ().
- 2. Include a list of the courses, complete with course ID, section numbers and terms, in which you want to use Top Hat.

### Connecting Top Hat with your D2L Course when not using Star Bundle

Once the integration has been set up in your course, use the following steps to add content to your course.

1. Navigate to a Content Module and click [Add Existing Activities] and [Third-party Integrations].



2. Search for Top Hat in the Search Box and select [Top Hat 1.3].



3. Select **[Top Hat 1.3]** from your content module.



4. Select [Accept] to allow Top Hat to connect to your D2L section.



5. Search and select **[Lone Star College System]** and log into your Top Hat account. If you don't have a Top Hat account, click **[Create One]** at the bottom of the page.



If you have already created a Top Hat course, select that course to connect to your D2L section and click [Continue]. If you haven't made a course yet, choose [Create a New Course].



7. Now your D2L course is connected to Top Hat.



# Adding Top Hat Content to a Module when not using Star Bundle

1. Navigate to the Content Module you wish Top Hat items to be placed in and click [Add Existing Activities] and select [Top Hat 1.3 Deep Link Quick Link].



 Select the Content you wish to add to the D2L Module by selecting the checkbox next to ea