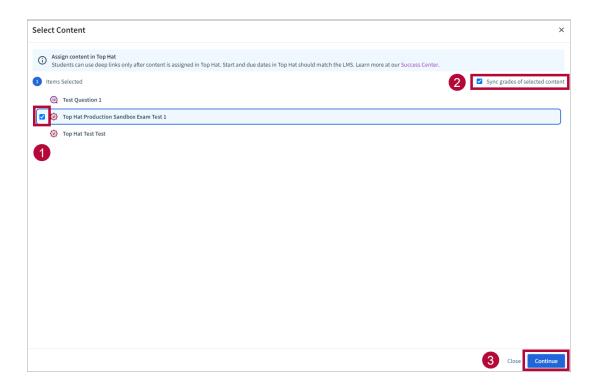

 Select the Content you wish to add to the D2L Module by selecting the checkbox next to each item. If this is a graded item, make sure [Sync grade of selected content] is checked. Then click [Continue].