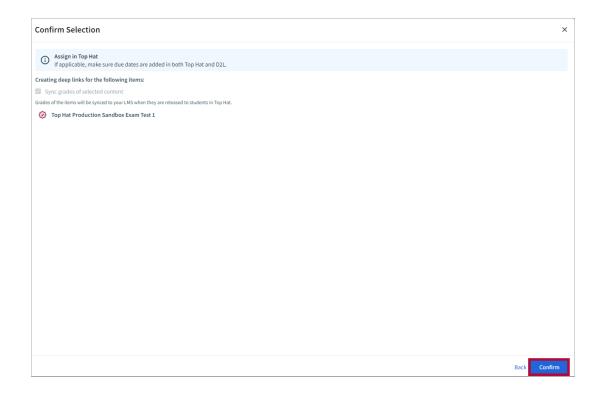

**NOTE:** If **[Sync Grade of selected content]** was selected, a Grade Item in D2L will be instantly and automatically created with the same name.

3. If the items are correct on the Confirmation window, click **[Confirm]**.