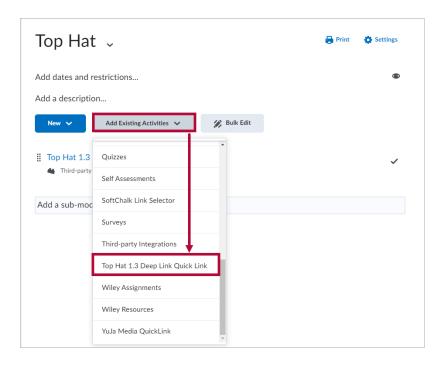

# Adding Top Hat Content to a Module when not using Star Bundle

1. Navigate to the Content Module you wish Top Hat items to be placed in and click [Add Existing Activities] and select [Top Hat 1.3 Deep Link Quick Link].