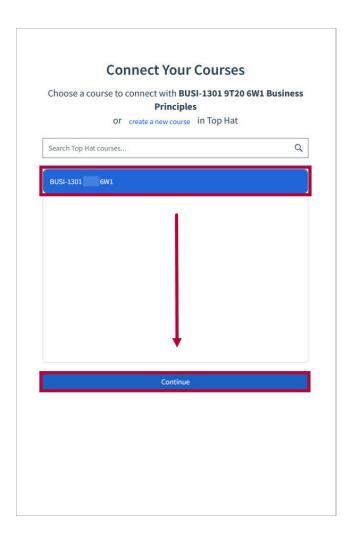

4. Log into your Faculty **Top Hat** Account.

5. Select your Top Hat Course and **[Continue]**.

6. Confirm your courses are properly connected.

Adding Top Hat Content to a Module using Course Materials

1. Navigate to the Content Module you wish Top Hat items to be placed in and click [Add Existing Activities] and select [VitalSource Content Links].

If you have already created a Top Hat course, select that course to connect to your D2L section and click [Continue]. If you haven't made a course yet, choose [Create a New Course].

7. Now your D2L course is connected to Top Hat.