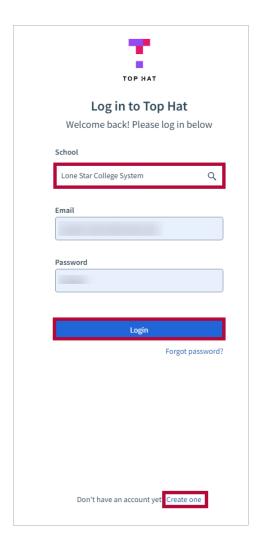

2. Search for Top Hat in the Search Box and select [Top Hat 1.3].

3. Select **[Top Hat 1.3]** from your content module.

4. Select [Accept] to allow Top Hat to connect to your D2L section.

5. Search and select **[Lone Star College System]** and log into your Top Hat account. If you don't have a Top Hat account, click **[Create One]** at the bottom of the page.