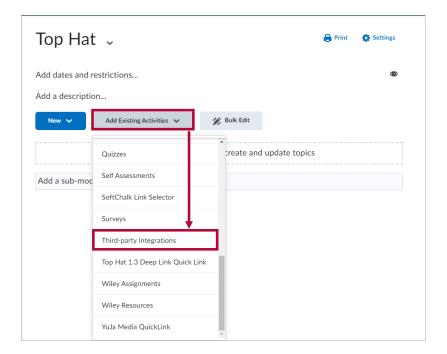

### Connecting Top Hat with your D2L Course when not using Star Bundle

Once the integration has been set up in your course, use the following steps to add content to your course.

1. Navigate to a Content Module and click [Add Existing Activities] and [Third-party Integrations].