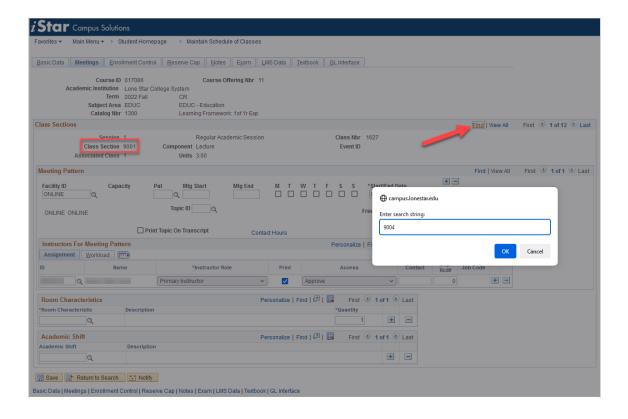

• Campus: OL

4. After you have searched for the course, multiple sections attached to the course will appear. First, select the **[Meetings]** tab to view Section information.

5. Under the **[Meetings]** tab, you can select the **Find** link to open a search box, where you can type in the Class Section Number you are looking for.