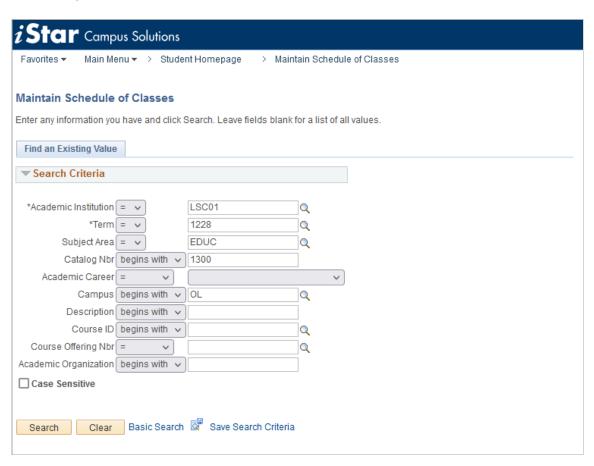

- 3. Fill out the following fields to narrow your search. For example:
  - Academic Institution: LSC01 (Lone Star College)
  - Term: 1228 (More information on Term Codes (https://vtac.lonestar.edu/help/a154))
  - Subject Area: EDUCCatalog Nbr: 1300

• Campus: OL

4. After you have searched for the course, multiple sections attached to the course will appear. First, select the **[Meetings]** tab to view Section information.

5. Under the **[Meetings]** tab, you can select the **Find** link to open a search box, where you can type in the Class Section Number you are looking for.