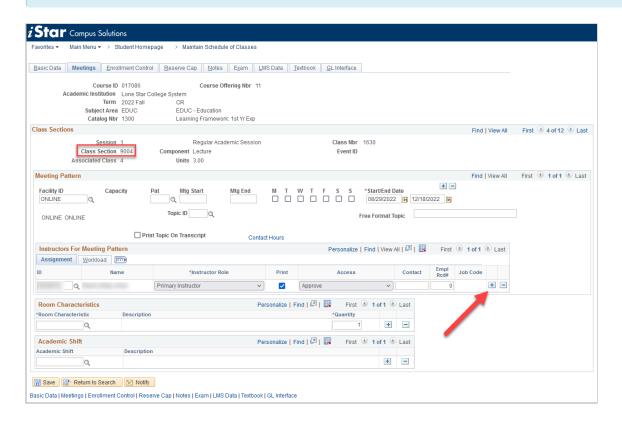

6. Once you've found your Class Section, within the **Instructors For Meeting Pattern** table, select the **[+]** button at the right-end of the table to add a new field.

TIP: If you want to remove an Observer or Advisor, select the [-] button next to their name.