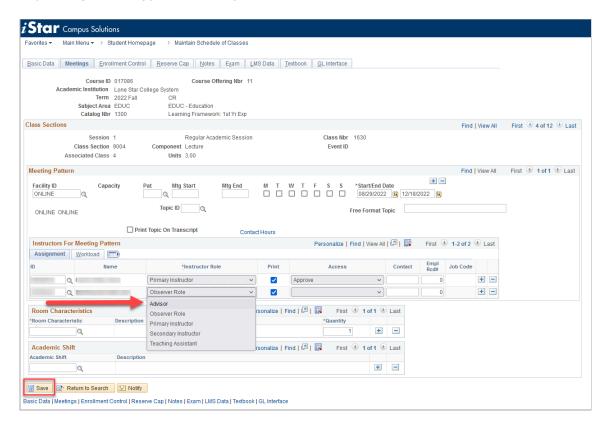

8. Select the box under **Instructor Role** and select either **[Advisor]** or **[Observer Role]**, depending on the type of access you want them to have.

9. Finally, select the [Save] button at the bottom of the page. In 24 hours, the Observer or Advisor

will appear in the D2L course.