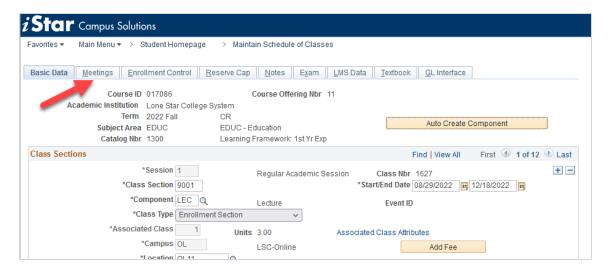

• Campus: OL

4. After you have searched for the course, multiple sections attached to the course will appear. First, select the **[Meetings]** tab to view Section information.

5. Under the **[Meetings]** tab, you can select the **Find** link to open a search box, where you can type in the Class Section Number you are looking for.