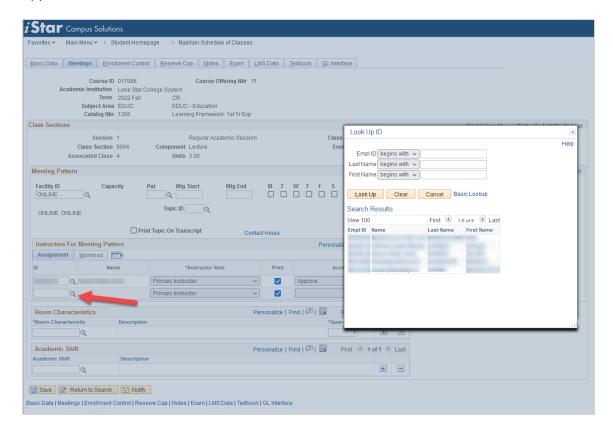

7. After the new row appears, select the **[Magnifying Glass]** icon to bring up another search box, and look for the Instructor you wish to add. Select the name of the Instructor when their name

appears in the **Search Results** section to add them.