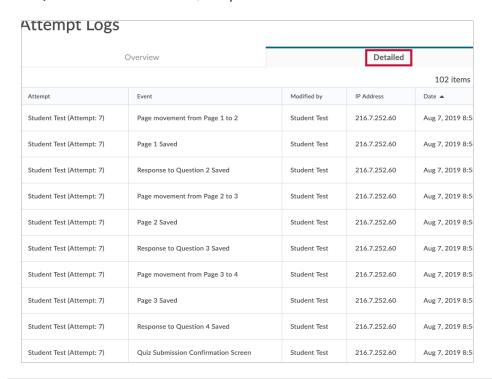

## **Detailed Tab**

The **Detailed** tab tracks the following actions for each attempt:

- Quiz entry and re-entry
- Response Save time
- Page Movement time
- Quiz confirmation screen/completion

**NOTE:** The Detailed tab of the **Attempt Logs** screen will show every action for every attempt by every student. If you would like to focus on just one attempt by one student, see View the Quiz Attempt Log (https://vtac.lonestar.edu/help/a247).