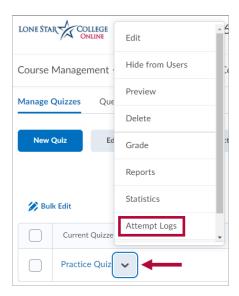

## **Access Quiz Attempt Logs**

- 1. On the **Quizzes** page, click the arrow next to the quiz name.
- 2. Choose how you want to access the **Attempt Logs**.
  - Option 1: Click [Attempt Logs].

• Option 2: On the Grade Quiz screen, click [Attempt Logs] at the top of the screen.