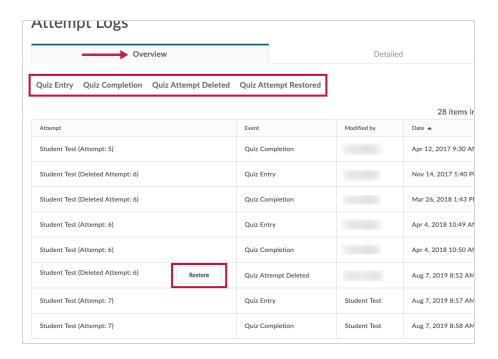

## **Overview Tab**

The **Overview** tab tracks the following actions:

- Quiz Entry
  - Quiz Completion
  - Quiz Attempt Deleted
  - Quiz Attempt Restored

It also provides the ability to **[Restore]** a deleted attempt.