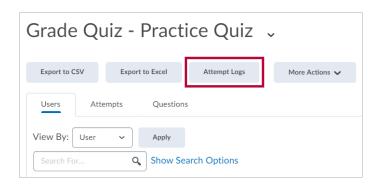

## **Access Quiz Attempt Logs**

- 1. On the **Quizzes** page, click the arrow next to the quiz name.
- 2. Choose how you want to access the **Attempt Logs**.
  - Option 1: Click [Attempt Logs].

• Option 2: On the Grade Quiz screen, click [Attempt Logs] at the top of the screen.