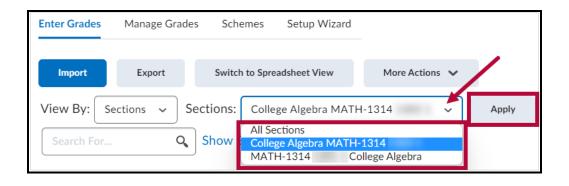

• If Sections is chosen, select the Section to display, and click [Apply].

4. Add grades as usual. Refer to Enter Grades (https://vtac.lonestar.edu/help/a176) for more information.