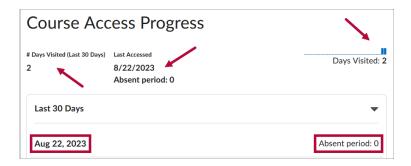

#### **Course Access**

- You can see the number of days the student has logged in to the course, the last login, and the number of days missed since their last login, at the top of the screen.
- The left column shows the dates the student accessed the course.
- The right column shows the number of days missed between access dates.