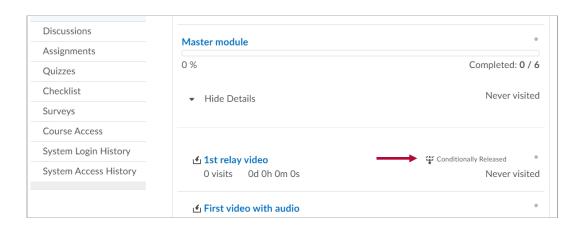

- 4. Click a [Progress Bar] to view a student's progress on that course tool.
- 5. Alternatively, click on a [student's name] to see the student's Progress Summary page.

6. The selected student's information is shown. Click a module along the left to see information for the topics the student has available and/or visited as well as other pertinent information.

7. In this example, the **[1st relay video]** item has release conditions set (e.g. student was required to view a different video before this video was made available to them).

8. You may view each course tool on the sidebar of the **Progress Summary** to see details for the student in that particular area of work.