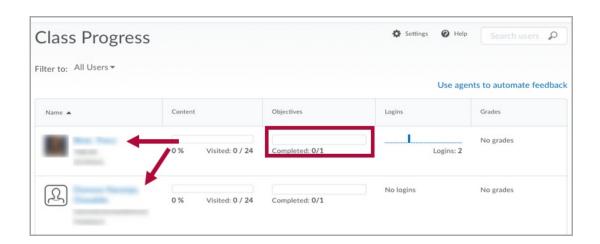

- 4. Click a [Progress Bar] to view a student's progress on that course tool.
- 5. Alternatively, click on a [student's name] to see the student's Progress Summary page.

6. The selected student's information is shown. Click a module along the left to see information for the topics the student has available and/or visited as well as other pertinent information.