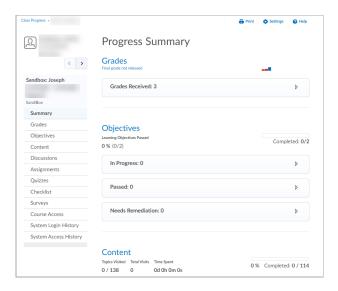

- 4. Click a [Progress Bar] to view a student's progress on that course tool.
- 5. Alternatively, click on a [student's name] to see the student's Progress Summary page.

6. The selected student's information is shown. Click a module along the left to see information for the topics the student has available and/or visited as well as other pertinent information.

7. In this example, the **[1st relay video]** item has release conditions set (e.g. student was required to view a different video before this video was made available to them).

8. You may view each course tool on the sidebar of the **Progress Summary** to see details for the student in that particular area of work.