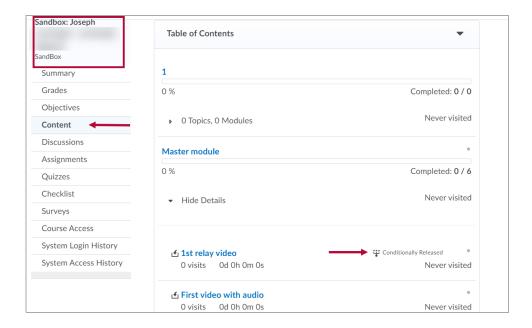

7. In this example, the **[1st relay video]** item has release conditions set (e.g. student was required to view a different video before this video was made available to them).

8. You may view each course tool on the sidebar of the **Progress Summary** to see details for the student in that particular area of work.