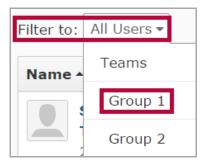

### **Class Progress Page**

1. To access Class Progress, click on [Course Activities] -> [Class Progress].

- 2. To view progress by group or sections, use the [Filter to:] dropdown menu.
- 3. The first page is the **Class Progress** page.