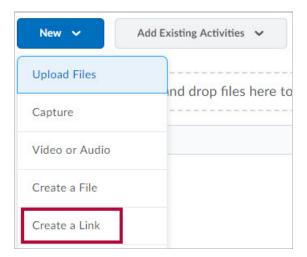

## **Create a Link**

- 1. Click the module in the **Table of Contents** on the left.
- 2. Click on the **[New]** button.

- 3. Choose the [Create a Link] option.
- 4. Enter a title and the **URL** (web address) in the appropriate fields.