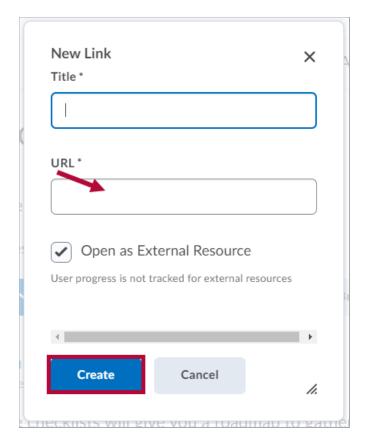

## **Create a Link**

- 1. Click the module in the **Table of Contents** on the left.
- 2. Click on the **[New]** button.

- 3. Choose the [Create a Link] option.
- 4. Enter a title and the **URL** (web address) in the appropriate fields.

- 5. The box labeled **[Open as External Resource]** is automatically selected as many links must open in a new window so to be safe leave checked.
- 6. When finished, click the **[Create]** button.