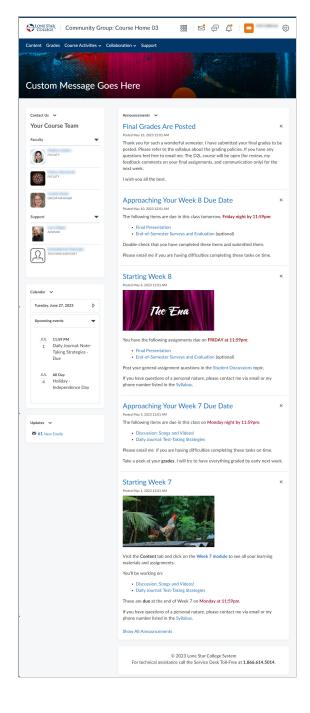

### **Course Home 03A**

This homepage uses a basic two-column layout with the smaller column on the left and the larger column on the right. The smaller column has a Contact Us widget for one or more course team members. It also has a Calendar, and Updates. Faculty will also see a Faculty Course Overview widget at the top of the smaller column. The larger column has a widget to display up to five announcements. Faculty will also see a Faculty Quick Eval widget at the top of the larger column.

#### **Student View**