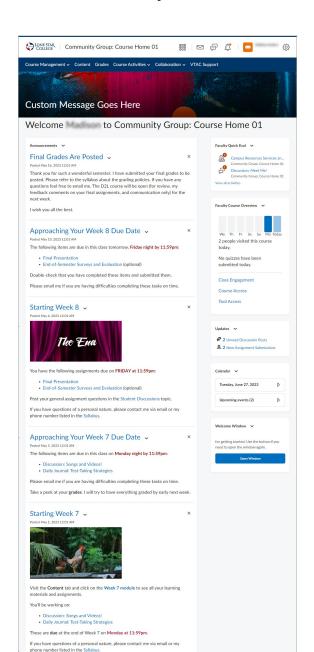

# 00 Original - Course Home - Default

This is the default Homepage Layout which you are already familiar with.

**Faculty View** 

**Student View** 

This Homepage Layout is identical to **00 Original** with the addition of the **Welcome Window** widget.

#### **Student View**