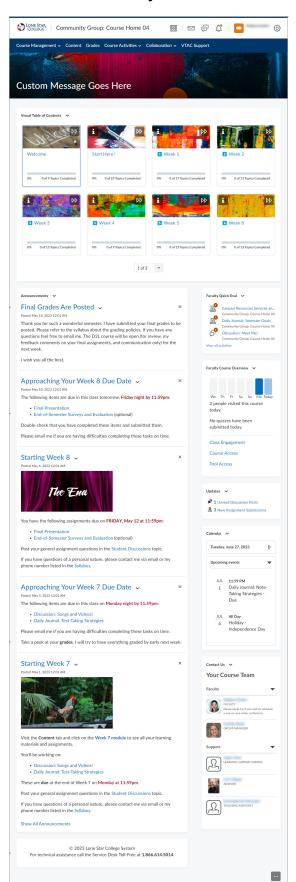

### **Course Home 04A**

This Course Homepage includes **Visual Table of Contents** at the top, with the **Faculty Course Overview** widget located on the right. The **Contact Us** widget can also be found at the lower-right of the page.