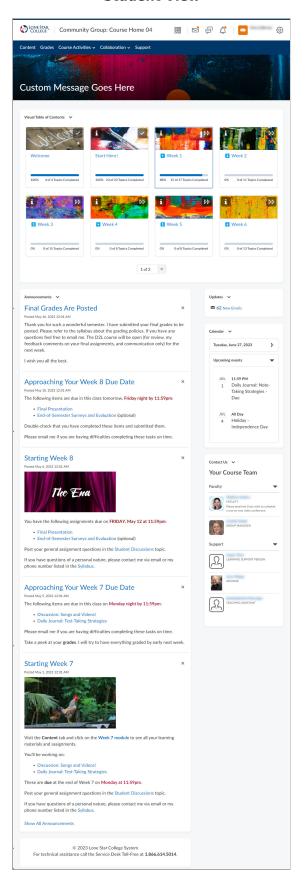

### **Course Home 04A**

This Course Homepage includes **Visual Table of Contents** at the top, with the **Faculty Course Overview** widget located on the right. The **Contact Us** widget can also be found at the lower-right of the page.

## **Student View**