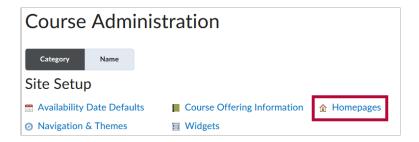

# **Activating a Course Homepage**

1. From your D2L Course Homepage, navigate to [Course Management] > [Course Admin].

2. Under Course Administration, click [Homepages].

3. Click the dropdown under **Active Homepage** and choose the desired Homepage Layout. Click **[Apply]**.