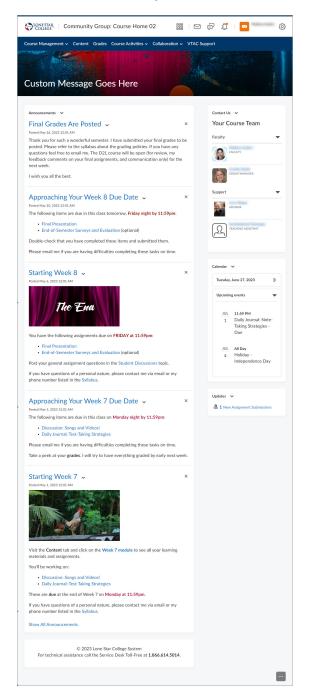

#### **Course Home 02A**

This homepage uses a basic two-column layout with the larger column on the left and the smaller column on the right. The larger column has a widget to display up to five

...

announcements. The smaller column has a **Contact Us** widget for one or more course team members. It also has a Calendar, and Updates.

### **Faculty View**