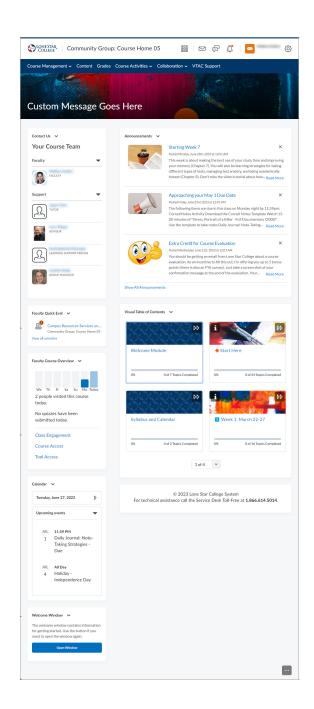

#### **Course Home 05B**

This Homepage Layout includes all of the available widgets, with the addition of the **Welcome Window** widget, the rest will be the same as 05A.

Faculty View Student View

### **Faculty View**