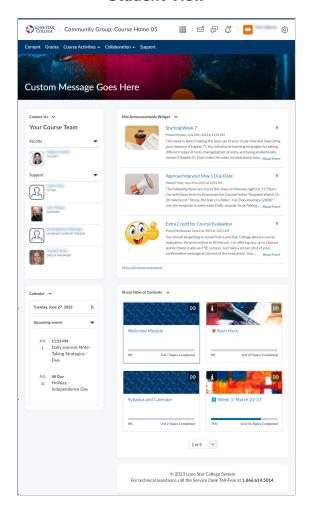

#### **Course Home 05A**

This Homepage Layout includes the **Slim Announcements** widget at the center top, while on the left-hand side, you have following widgets available: **Contact Us**, **Visual Table of Contents**, **Faculty Course Overview**, and **Calendar**.

#### **Student View**