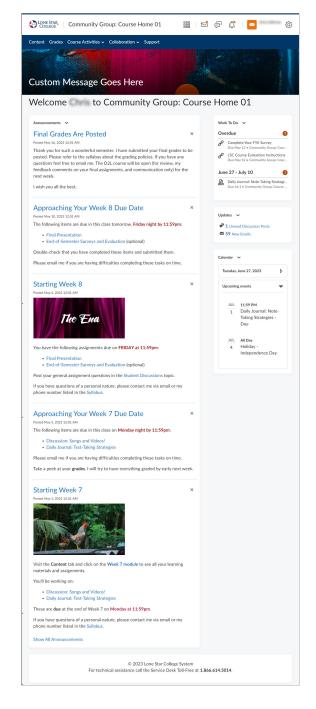

# 00 Original - Course Home - Default

This is the default Homepage Layout which you are already familiar with.

**Faculty View** 

**Student View** 

This Homepage Layout is identical to **00 Original** with the addition of the **Welcome Window** widget.

### **Faculty View**

© 2023 Lone Star College System
For technical assistance call the Service Desk Toll-Free at 1.866.614.5014.