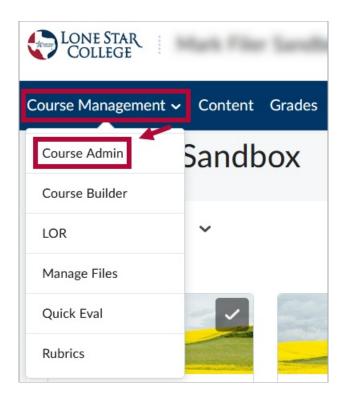

# **Activating a Course Homepage**

1. From your D2L Course Homepage, navigate to [Course Management] > [Course Admin].

2. Under Course Administration, click [Homepages].

3. Click the dropdown under **Active Homepage** and choose the desired Homepage Layout. Click **[Apply]**.