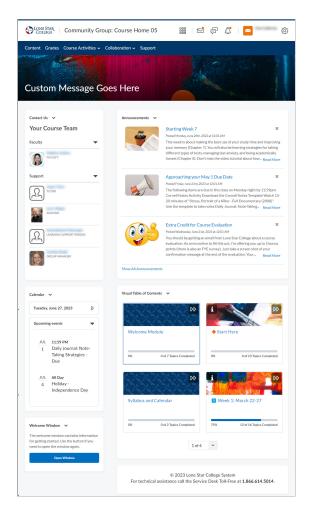

#### **Course Home 05B**

This Homepage Layout includes all of the available widgets, with the addition of the **Welcome Window** widget, the rest will be the same as 05A.

Faculty View Student View

#### **Student View**