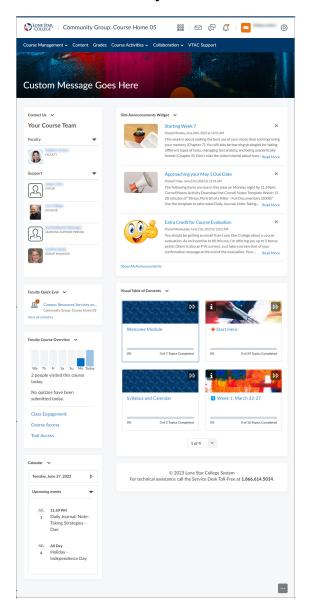

#### **Course Home 05A**

This Homepage Layout includes the **Slim Announcements** widget at the center top, while on the left-hand side, you have following widgets available: **Contact Us**, **Visual Table of Contents**, **Faculty Course Overview**, and **Calendar**.

### **Faculty View**