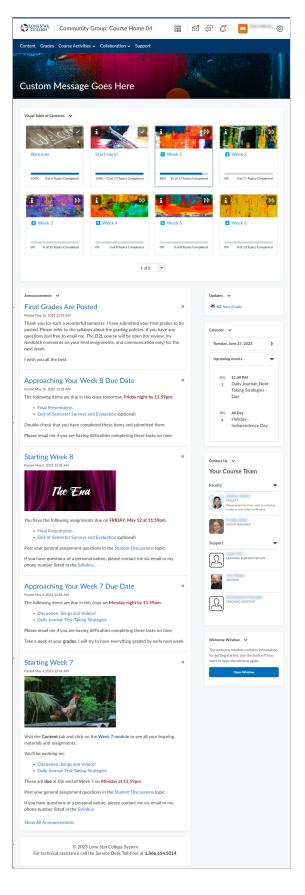

# **Course Home 04B**

Same as 04A, with the addition of the **Welcome Window** widget.

**Faculty View** 

**Student View** 