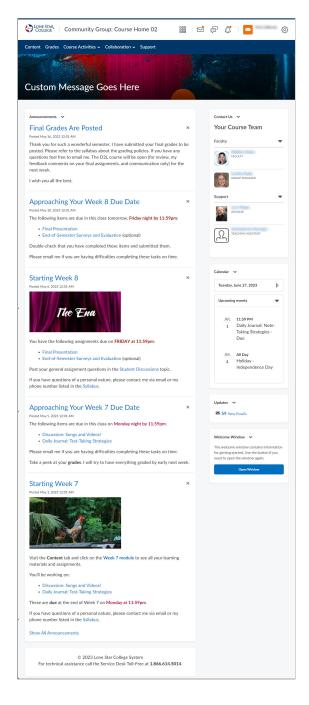

#### **Course Home 02A**

This homepage uses a basic two-column layout with the larger column on the left and the smaller column on the right. The larger column has a widget to display up to five

...

announcements. The smaller column has a **Contact Us** widget for one or more course team members. It also has a Calendar, and Updates.

#### **Student View**