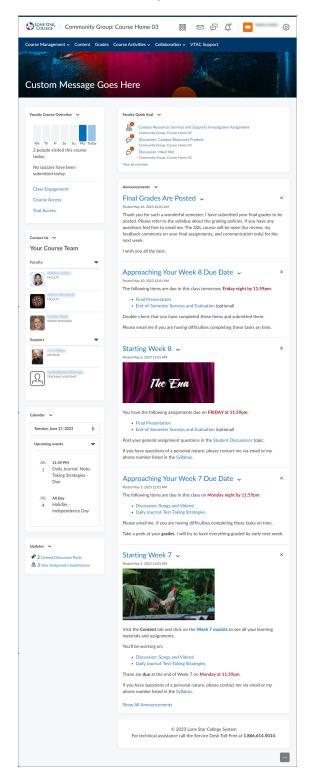

### **Course Home 03A**

This homepage uses a basic two-column layout with the smaller column on the left and the larger column on the right. The smaller column has a Contact Us widget for one or more course team members. It also has a Calendar, and Updates. Faculty will also see a Faculty Course Overview widget at the top of the smaller column. The larger column has a widget to display up to five announcements. Faculty will also see a Faculty Quick Eval widget at the top of the larger column.