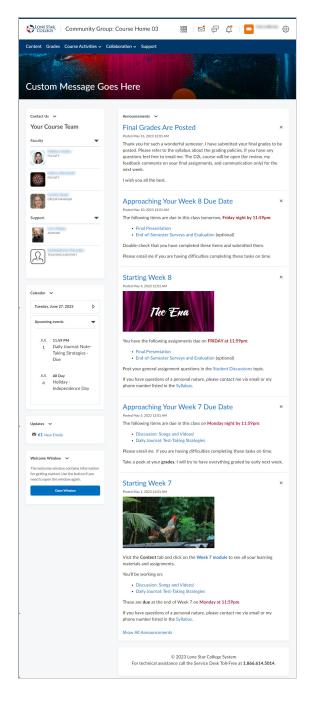

#### **Course Home 03B**

This is the same homepage layout as 03A with the addition of a **Welcome Window** widget in the smaller column. The Welcome Window will also automatically pop up the Welcome module from the Content area the first time a person enters the course.