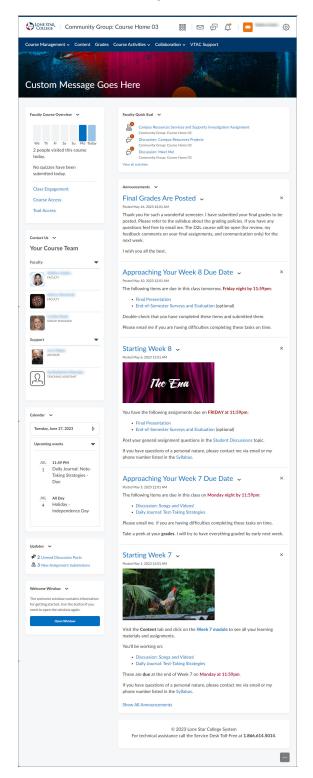

### **Course Home 03A**

This homepage uses a basic two-column layout with the smaller column on the left and the larger column on the right. The smaller column has a Contact Us widget for one or more course team members. It also has a Calendar, and Updates. Faculty will also see a Faculty Course Overview widget at the top of the smaller column. The larger column has a widget to display up to five announcements. Faculty will also see a Faculty Quick Eval widget at the top of the larger column.