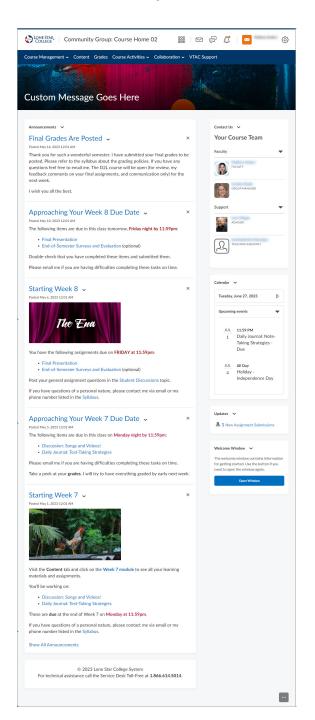

### **Course Home 02B**

This is the same homepage layout as 02A with the addition of the **Welcome Window** widget in the smaller column. The Welcome Window will also automatically pop up the Welcome module from the Content area the first time a person enters the course.

#### **Student View**