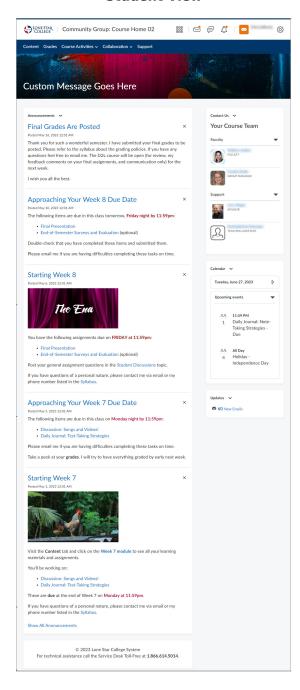

#### **Course Home 02A**

This homepage uses a basic two-column layout with the larger column on the left and the smaller column on the right. The larger column has a widget to display up to five

...

announcements. The smaller column has a **Contact Us** widget for one or more course team members. It also has a Calendar, and Updates.

### **Faculty View**