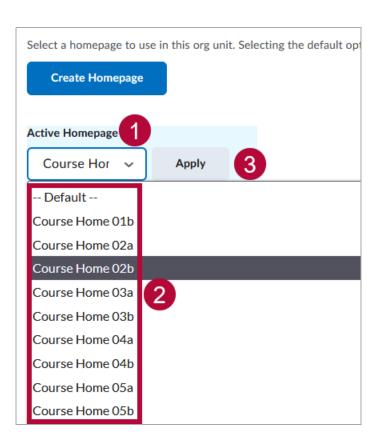

# **Activating a Course Homepage**

1. From your D2L Course Homepage, navigate to [Course Management] > [Course Admin].

2. Under Course Administration, click [Homepages].

3. Click the dropdown under **Active Homepage** and choose the desired Homepage Layout. Click **[Apply]**.