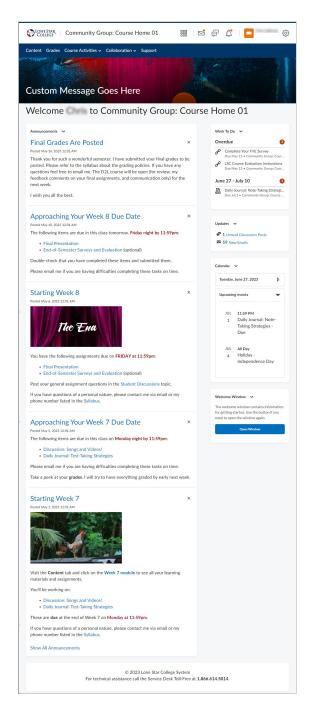

# 00 Original - Course Home - Default

This is the default Homepage Layout which you are already familiar with.

**Faculty View** 

**Student View** 

This Homepage Layout is identical to **00 Original** with the addition of the **Welcome Window** widget.

#### **Student View**