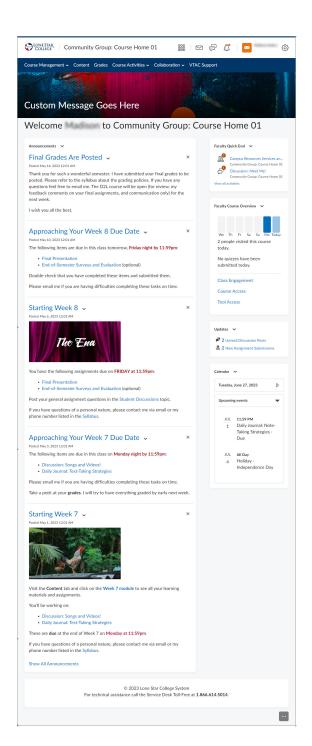

### **Course Home 02B**

This is the same homepage layout as 02A with the addition of the **Welcome Window** widget in the smaller column. The Welcome Window will also automatically pop up the Welcome module from the Content area the first time a person enters the course.